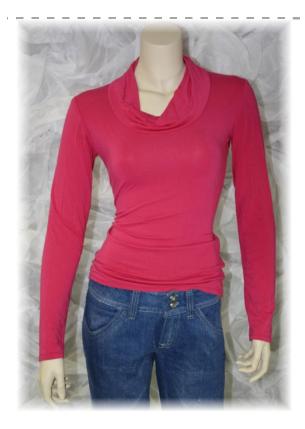

# 106-1

Designer Angela Wolf demonstrates techniques for sewing on knits such as the basic t-shirt.

### • Start sewing simple T:

- o Take shoulder seams together with wrong sides together and sew a straight stitch, then serge close to your stitching line.
  - Note: You can just serge the edge without stitching first, I prefer to do both for extra strength on the seam.
- Pin sleeves on, sew with sleeve side underneath, serge same seam DO NOT stretch fabric while sewing!
- o Pin side seam and sleeve, sew, serge.
- Press under hem of sleeve and hem of shirt.
- o If you have a coverstitch machine you can coverstitch those seams. Otherwise, use the twin needle and stitch with right side up use straight stitch length of 3.5 to 4.0 (sew on a sample first to check the look)
- o Attach collar, sew and serge.