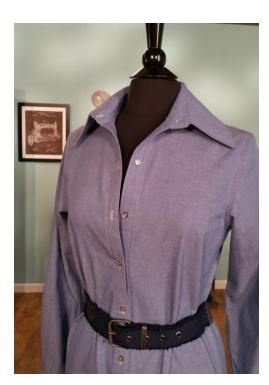

## Season 1404

• Shirt Dress Sewalong - Attach the collar band to the shirt

Fabric, Patterns and Sewing Supplies are found on: The Angela Wolf Pattern Collection

**Part 3 Shirt Dress Sewalong:** In this episode we sew the collar, collar band and attach the collar. For the full tutorial on my blog <u>click here.</u>