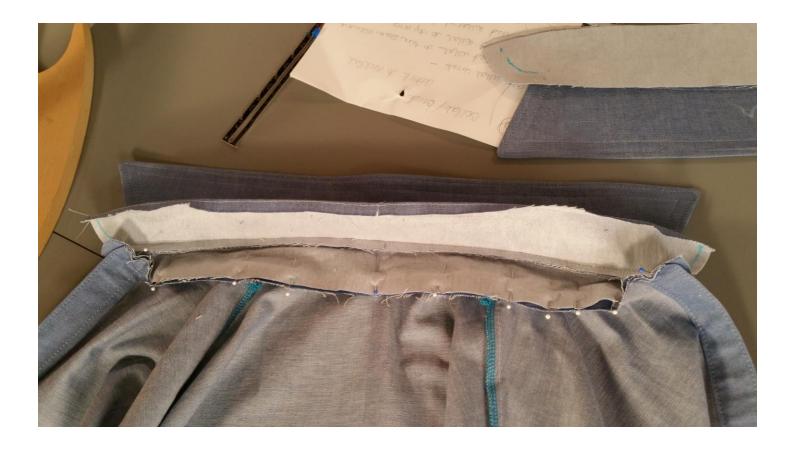

## Season 1404

• Shirt Dress Sewalong - Attach the collar band to the shirt

Fabric, Patterns and Sewing Supplies are found on: The Angela Wolf Pattern Collection

**Part 3 Shirt Dress Sewalong:** In this episode we sew the collar, collar band and attach the collar. For the full tutorial on my blog <u>click here.</u>